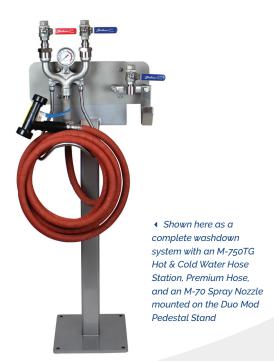

Mixing hose stations and compressed air hookups are vital across multiple industries, providing water dispensing at controlled temperatures for washdown, and compressed air for cleaning, pumping, and pressurization. In addition to air, the hookup may be used with gases such as nitrogen, often used for tank blanketing or transferring liquids like wine to bottling rooms. Strahman combines these components into one system, streamlining cleaning, sanitation, and maintenance tasks with greater efficiency and versatility.