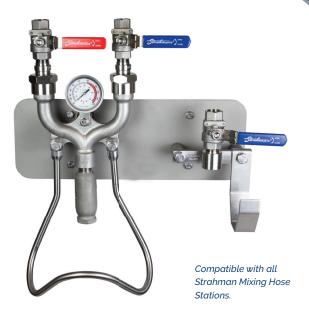

## **Industries Served**

- Wineries/Breweries/Distilleris
- Dairy and Milk Processing
- Meat and Poultry Processing
- Cosmetics and Personal Care
- Pharmaceuticals
- Industrial and Manufacturing

The Strahman Multi-Series Airline wall plate is fully compatible with all Strahman Mixing Hose Stations, providing a seamless integration for your facility's needs.